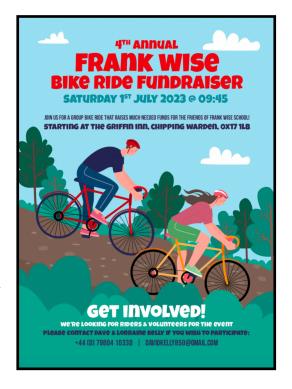

## Primary playground upgrade

Thanks to a combination of the Friends of Frank Wise School, the Department for Education, the Student Council and school staff, we have managed to fund and deliver an amazing upgrade to the Primary playground, following on from the work that we did in the Senior playground a few years ago. The all weather surfacing and new sensory and play equipment has been very well received by the pupils and is providing them with a wide range of new ways to develop their play and interaction skills.