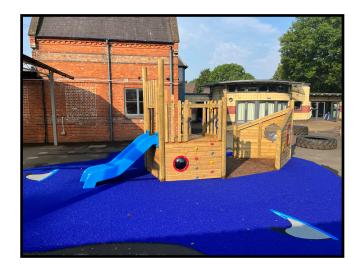

## Primary playground upgrade

Thanks to a combination of the Friends of Frank Wise School, the Department for Education, the Student Council and school staff, we have managed to fund and deliver an amazing upgrade to the Primary playground, following on from the work that we did in the Senior playground a few years ago. The all weather surfacing and new sensory and play equipment has been very well received by the pupils and is providing them with a wide range of new ways to develop their play and interaction skills.